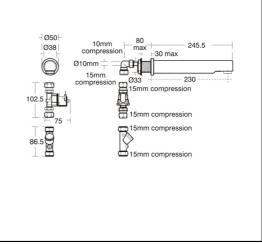

## ILLUSTRATED

A4850 Sensorflow 21 compact 230mm panel mounted spout with integral sensor, 3.7 litre per minute aerated spray outlet, combined inline servicing valve and filter, link

## ILLUSTRATED PRODUCT DETAILS

Designed to be supplied with pre-mixed water.

Consideration should be given to safe hot water delivery and the use of an appropriate temperature reduction device, please see A5900AA (for use with 15mm pipework) or A5901AA (for use with 22mm pipework). The downward pointing sensor is set to work in the normal handwashing position. This helps to eliminate false triggering from high visibility clothing associated with forward facing sensors, we also do not recommend the use of chromium plated wastes. Automatically shuts off if sensor is obstructed for a maximum of 55 seconds. Must link to mains version A4849AA alternatively there are stand alone battery powered units available. Flow rate regulated at 3.7 litres per minute at 1 bar. Low pressure straightener available (B960860NU) which delivers 5 litres per minute at 0.1 bar.