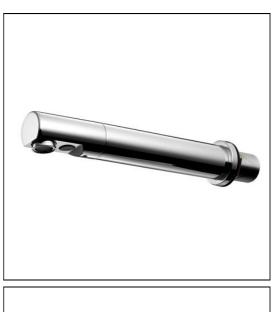

## ILLUSTRATED

A4850 Sensorflow 21 compact 230mm panel mounted spout with integral sensor, 3.7 litre per minute aerated spray outlet, combined inline servicing valve and filter, link